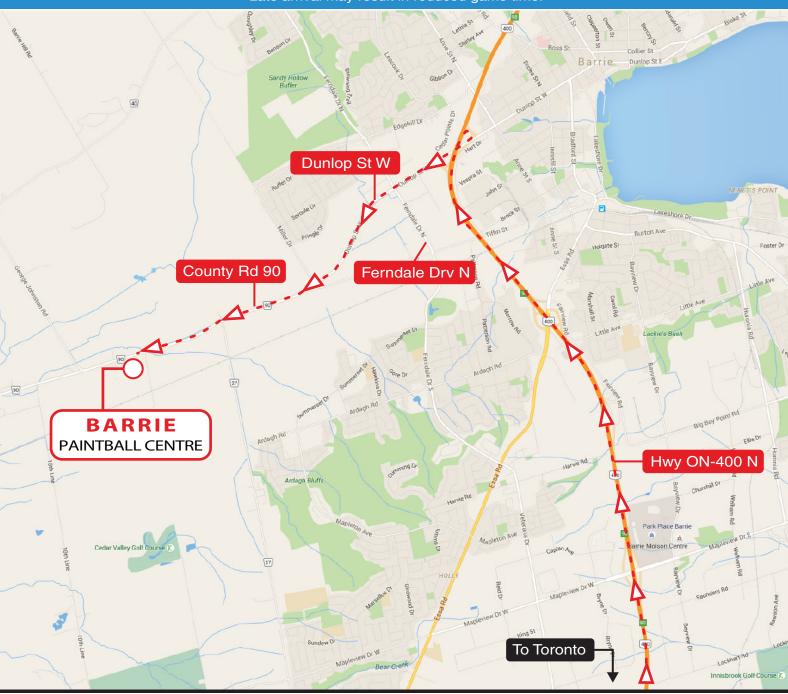

## BY CAR FROM TORONTO

- 1. Head north on ON-400 N for approx 72km.
- 2. Take exit 96B for Dunlop Street W towards Angus.
- 3. Merge onto Dunlop St W.
- 4. Dunlop St W becomes County Rd 90 W. Continue.
- 5. Look for Delta Force Paintball signs. Centre is there on your left.